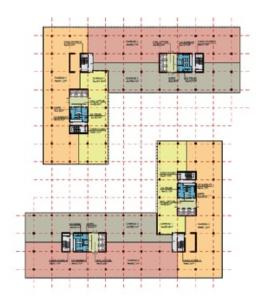

### officefinder.ro

# Office to let

## Globalworth Preciziei

Bucharest, Sector 6, 3F, Preciziei Bd.



#### **Building information**

| Building status     | Under construction |
|---------------------|--------------------|
| Parking ratio       | 1 / 80 sq m        |
| Total building area | 60 000 sq m        |

#### Commercial terms

| Office space*      | after login * |
|--------------------|---------------|
| Parking            | after login * |
| Service charge*    | after login * |
| Minimum lease term | after login * |
| Availability       | after login * |

\* Asking terms for m<sup>2</sup>/month

#### Location



#### Available space

59 200 og m

Available office space

7 400 og m

Minimum office space



## office**finder.ro**

#### Typical floor plan



#### Available space

| Floor | Vacant space        | Availability        |
|-------|---------------------|---------------------|
| 0     | please contact us * | please contact us * |
| 1 - 7 | please contact us * | please contact us * |
| Total | after login *       |                     |

#### Public transport

Metro: M3

Tram: 8, 25, 35