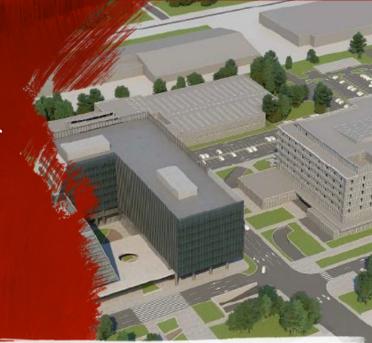

## Globalworth Preciziei

Bucharest, Sector 6, 3F, Preciziei Bd.

#### **Building information**

| Building status     | Under construction |
|---------------------|--------------------|
| Parking ratio       | 1 / 80 sq m        |
| Total building area | 60 000 sq m        |